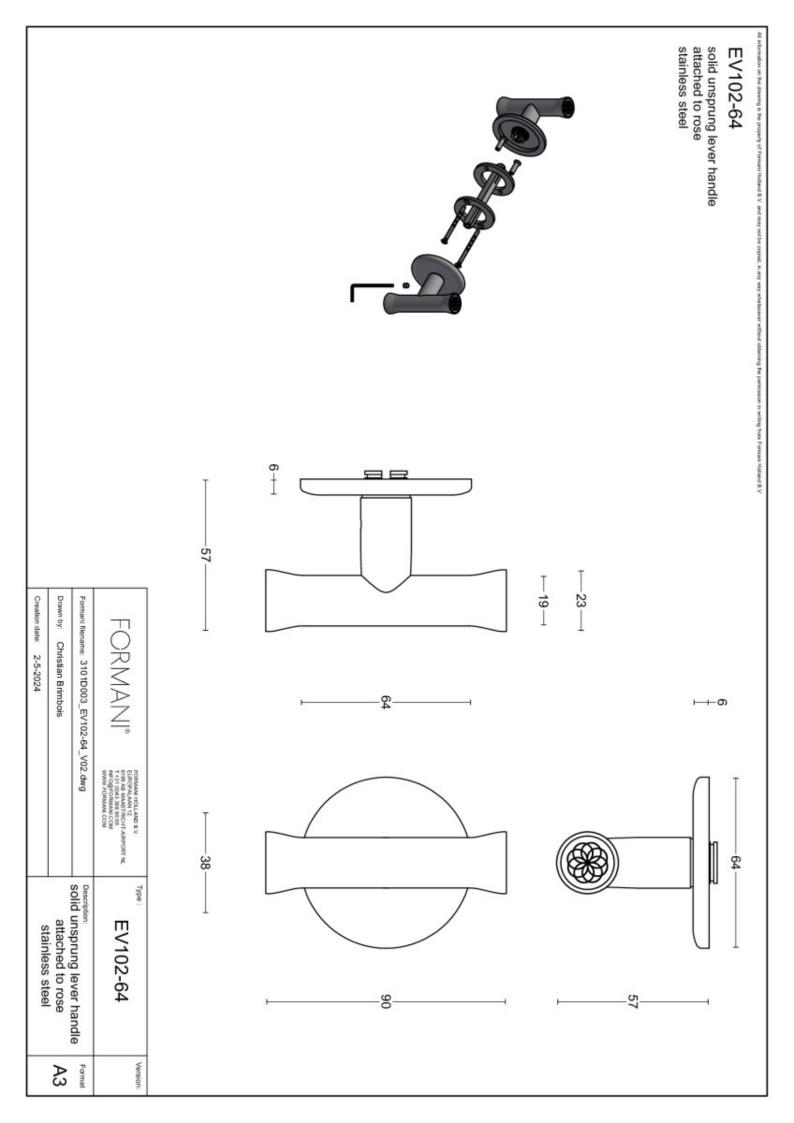

### **FORMANI**<sup>®</sup>

solid unsprung door handle on rose

### **Product information**

Code: 3101D003IMXX0 Finish: PVD satin gold UNIT: Pair Collection: NOUR Designer: Edward van Vliet EAN code: 8718009254073

NOUR by Edward van Vliet

The NOUR series is a total concept collection consisting of door, window, and furniture fittings.