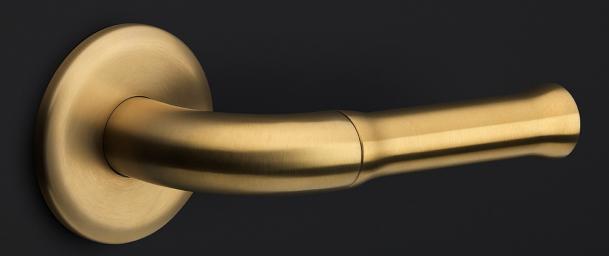

### **FORMANI**<sup>®</sup>

solid unsprung door handle on rose

### **Product information**

Code: 3101D003IMXX0 Finish: PVD satin gold UNIT: Pair Collection: NOUR Designer: Edward van Vliet EAN code: 8718009254073

NOUR by Edward van Vliet

The NOUR series is a total concept collection consisting of door, window, and furniture fittings.

## **NOUR** by Edward van Vliet

Our NOUR series by Edward van Vliet combines an international appeal and aesthetic with excellent ergonomic features. The door handle's design perfectly fits into the shape of your hand thanks to the streamlined silhouettes. In addition to its excellent ergonomic factor, this special design has drawn on many aesthetic influences from the Far and Middle East. The NOUR series concerns a comprehensive total concept collection including door, window, and furniture fittings and received a German Design Award thanks to its range of unique characteristics, one of which being its inherent flexibility. The range has a modular structure, so that the grips can be replaced and other colours substituted. This allows for a variety of stunning combinations of polished stainless steel, PVD matt gold, matt black, and matt white, completed with a signature or logo specially designed for FORMANI.