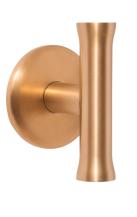

### **FORMANI**<sup>®</sup>

solid unsprung door handle on rose

### **Product information**

Code: 3101D003IMXX0 Finish: PVD satin gold UNIT: Pair Collection: NOUR Designer: Edward van Vliet EAN code: 8718009254073

NOUR by Edward van Vliet

The NOUR series is a total concept collection consisting of door, window, and furniture fittings.